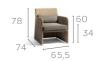

## TECHNICAL SPECIFICATIONS SWING COLLECTION

CORD CHAIR FS-CH26

CORD SMALL FOOTSTOOL/ SIDETABLE FS-FR84S

60 70 33

CORD COFFEE TABLE 70 FS-CT91

**CORD 1S**FS-1S38

CORD MEDIUM FOOTSTOOL FS-FR84M

CORD COFFEE TABLE 135 FS-CT91B