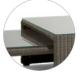

## SWING

This retro-style collection successfully combines boldness and classicism with its rounded, graceful lines, perfect for anywhere around the house, a hotel or a restaurant. The curved frame of the lounger showcases its stylish contours and can be adjusted for maximum comfort. Combine the resin wicker chairs in the collection, with side tables and footrests as finishing touches, perfect for stretching out your legs.

Ready to sit cushions incl. hazel + natural col.44+col.05

lounger with integrated wheels

glass top available

SPECIAL FEATURES

standard cushion set incl.

with wheels