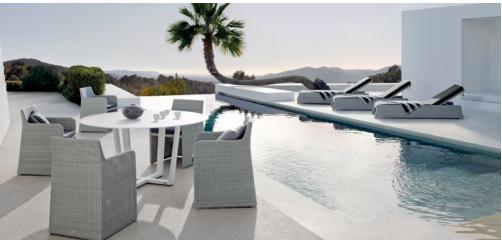

## SWING

This retro-style collection successfully combines boldness and classicism with its rounded, graceful lines, perfect for anywhere around the house, a hotel or a restaurant. The curved frame of the lounger showcases its stylish contours and can be adjusted for maximum comfort. Combine the resin wicker chairs in the collection, with side tables and footrests as finishing touches, perfect for stretching out your legs.