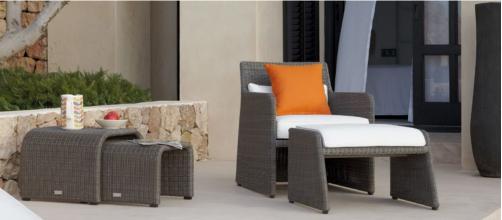

## SWING

This retro-style collection successfully combines boldness and classicism with its rounded, graceful lines, perfect for anywhere around the house, a hotel or a restaurant. The curved frame of the lounger showcases its stylish contours and can be adjusted for maximum comfort. Combine the resin wicker chairs in the collection, with side tables and footrests as finishing touches, perfect for stretching out your legs.

## TECHNICAL SPECIFICATIONS SWING COLLECTION

CORD CHAIR FS-CH26

CORD SMALL FOOTSTOOL/ SIDETABLE FS-FR84S

60 70 33

CORD COFFEE TABLE 70 FS-CT91

**CORD 1S**FS-1S38

CORD MEDIUM FOOTSTOOL FS-FR84M

CORD COFFEE TABLE 135 FS-CT91B

**CORD 2,5S** FS-2S98

CORD NESTING TABLES FS-NT01 (SET OF 2)

CORD LOUNGER FS-LO52