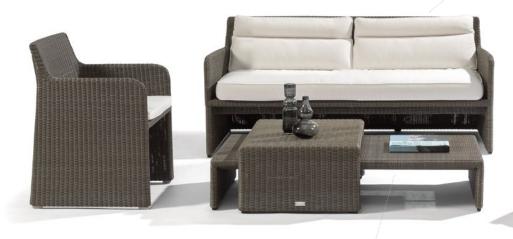

## TECHNICAL SPECIFICATIONS SWING COLLECTION

CORD CHAIR FS-CH26

CORD SMALL FOOTSTOOL/ SIDETABLE FS-FR84S

60 70 33

CORD COFFEE TABLE 70 FS-CT91

**CORD 1S**FS-1S38

CORD MEDIUM FOOTSTOOL FS-FR84M

CORD COFFEE TABLE 135 FS-CT91B

**CORD 2,5S** FS-2S98

CORD NESTING TABLES FS-NT01 (SET OF 2)

CORD LOUNGER FS-LO52