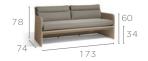

## TECHNICAL SPECIFICATIONS SWING COLLECTION

CORD CHAIR FS-CH26

CORD SMALL FOOTSTOOL/ SIDETABLE FS-FR84S

60 70 33

CORD COFFEE TABLE 70 FS-CT91

**CORD 1S**FS-1S38

CORD MEDIUM FOOTSTOOL FS-FR84M

CORD COFFEE TABLE 135 FS-CT91B

**CORD 2,5S** FS-2S98

CORD NESTING TABLES FS-NT01 (SET OF 2)

CORD LOUNGER FS-LO52