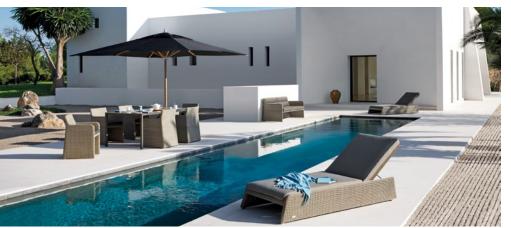

## SWING

This retro-style collection successfully combines boldness and classicism with its rounded, graceful lines, perfect for anywhere around the house, a hotel or a restaurant. The curved frame of the lounger showcases its stylish contours and can be adjusted for maximum comfort. Combine the resin wicker chairs in the collection, with side tables and footrests as finishing touches, perfect for stretching out your legs.