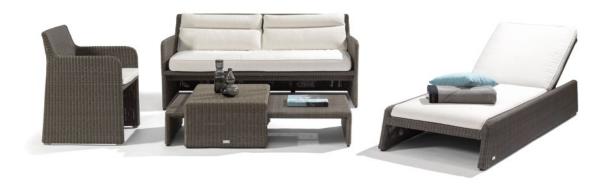

## SWING

This retro-style collection successfully combines boldness and classicism with its rounded, graceful lines, perfect for anywhere around the house, a hotel or a restaurant. The curved frame of the lounger showcases its stylish contours and can be adjusted for maximum comfort. Combine the resin wicker chairs in the collection, with side tables and footrests as finishing touches, perfect for stretching out your legs.

## TECHNICAL SPECIFICATIONS SWING COLLECTION

CORD CHAIR FS-CH26

CORD SMALL FOOTSTOOL/ SIDETABLE FS-FR84S

60 70 33

CORD COFFEE TABLE 70 FS-CT91

**CORD 1S**FS-1S38

CORD MEDIUM FOOTSTOOL FS-FR84M

CORD COFFEE TABLE 135 FS-CT91B

**CORD 2,5S** FS-2S98

CORD NESTING TABLES FS-NT01 (SET OF 2)

CORD LOUNGER FS-LO52