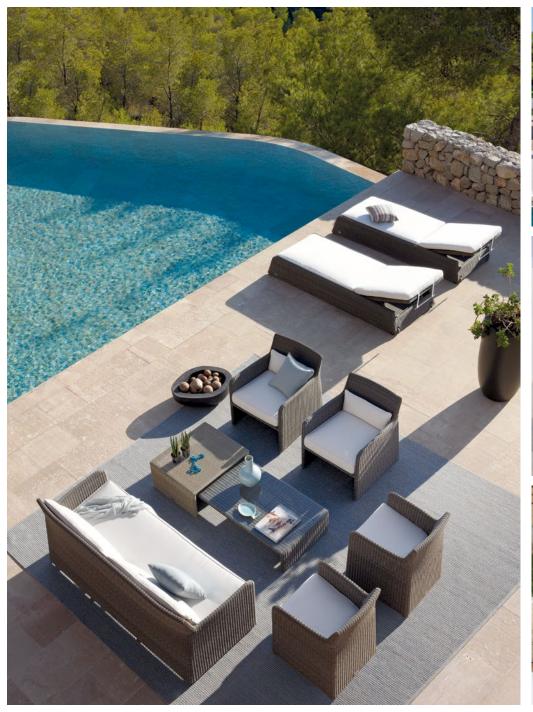

## SWING

This retro-style collection successfully combines boldness and classicism with its rounded, graceful lines, perfect for anywhere around the house, a hotel or a restaurant. The curved frame of the lounger showcases its stylish contours and can be adjusted for maximum comfort. Combine the resin wicker chairs in the collection, with side tables and footrests as finishing touches, perfect for stretching out your legs.