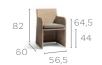

## TECHNICAL SPECIFICATIONS SWING COLLECTION

CORD CHAIR FS-CH26

CORD SMALL FOOTSTOOL/ SIDETABLE FS-FR84S

60 70 33

CORD COFFEE TABLE 70 FS-CT91

**CORD 1S**FS-1S38

CORD MEDIUM FOOTSTOOL FS-FR84M

CORD COFFEE TABLE 135 FS-CT91B