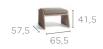

## TECHNICAL SPECIFICATIONS SWING COLLECTION

CORD CHAIR FS-CH26

CORD SMALL FOOTSTOOL/ SIDETABLE FS-FR84S

60 70 33

CORD COFFEE TABLE 70 FS-CT91

**CORD 1S**FS-1S38

CORD MEDIUM FOOTSTOOL FS-FR84M

CORD COFFEE TABLE 135 FS-CT91B

**CORD 2,5S** FS-2S98

CORD NESTING TABLES FS-NT01 (SET OF 2)

CORD LOUNGER FS-LO52