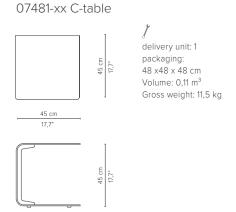

includes a connector piece to connect the individual elements.

## **CUSHIONS**

Filling in dryfoam which has an open cell structure, so air can circulate freely. Water passes through the filling, but dries quickly thanks to the large open pores, substantially inhibiting fungal growth. Fabrics available in category D, E & F.

# COLOURS FRAME

| 00-White | 10-Linen |
|----------|----------|
|          |          |



# MIRTHE SOFA

# TECHNICAL DRAWINGS

# 07400-xx Extension Module 07492-xx Pouf delivery unit: 1 packaging: 105 x 64 x 90 cm delivery unit: 1 88 x 80 x 18 cm Volume: 0,60 m<sup>3</sup> Gross weight: 21,8 kg Volume: 0,13 m<sup>3</sup> Seat cushion: C7400W Gross weight: 11,9 kg Option lumbar Cushion: C07492W cushion: C0008W 83 cm 33.5" 33,5" 40,2" 32.7" 69 cm 27,2" 70 cm 27,6"





 $<sup>^{\</sup>ast}$  Appearances, measurements and weights may slightly differ from reality.



# MIRTHE SOFA

# PROTECTION COVERS

For each item a cover is available that protects the furniture against dirt. These covers in grey colour are made of PU coated polyester which is water-repellent and UV-resistant. Thanks to their excellent breathable qualities the covers reduce condensation and heat build-up, helping to prevent the formation of mold and mildew. Always make sure that furniture, cushions and covers are completely dry before covering furniture.

#### **MAINTENANCE**

Powdercoated aluminium is easy to clean with clear water and a pH-neutral fluid detergent. Stubborn stains can be removed with Aluminium Cleaner. If necessary, use a soft brush to remove the dirt from the pores.