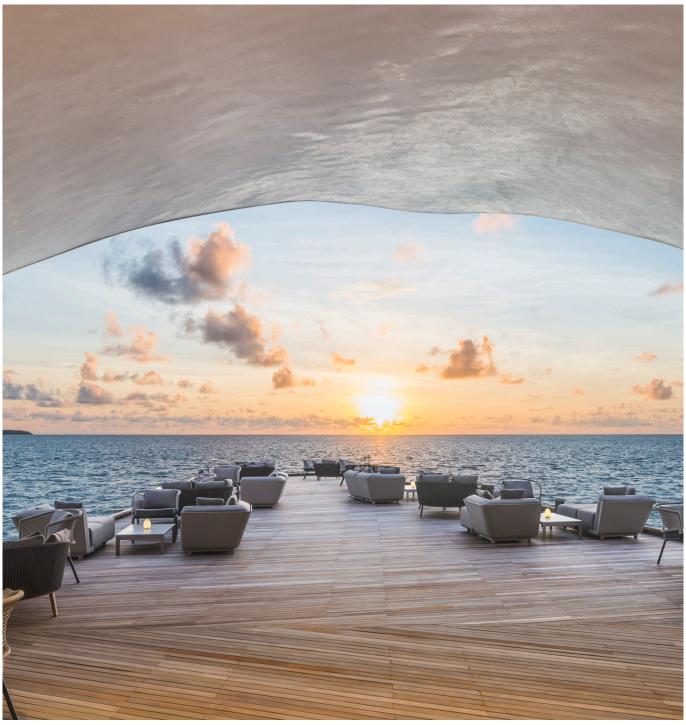

ater-repellent and UV-resistant. Thanks to their excellent breathable qualities the covers reduce condensation and heat build-up, helping to prevent the formation of mold and mildew. Always make sure that furniture, cushions and covers are completely dry before covering furniture.

#### **MAINTENANCE**

Powdercoated aluminium is easy to clean with clear water and a pH-neutral fluid detergent. Stubborn stains can be removed with Aluminium Cleaner. If necessary, use a soft brush to remove the dirt from the pores. To protect the frame against the adhesion of dirt, Metal Protector with Teflon® can be used which applies an invisible protective film.



D9952 Aluminium Cleaner



D9930 Metal Protector Teflon® (spray that lays an invisible dirt-repellent film)

# MIRTHE SOFA

PROJECT REFERENCES



St Regis Vommuli, Maldives