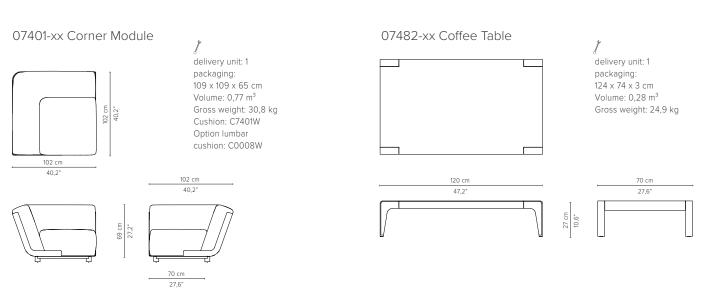

# TECHNICAL DRAWINGS

# 07400-xx Extension Module 07492-xx Pouf delivery unit: 1 packaging: 105 x 64 x 90 cm delivery unit: 1 88 x 80 x 18 cm Volume: 0,60 m<sup>3</sup> Gross weight: 21,8 kg Volume: 0,13 m<sup>3</sup> Seat cushion: C7400W Gross weight: 11,9 kg Option lumbar Cushion: C07492W cushion: C0008W 83 cm 33.5" 33,5" 40,2" 32.7" 69 cm 27,2" 70 cm 27,6"