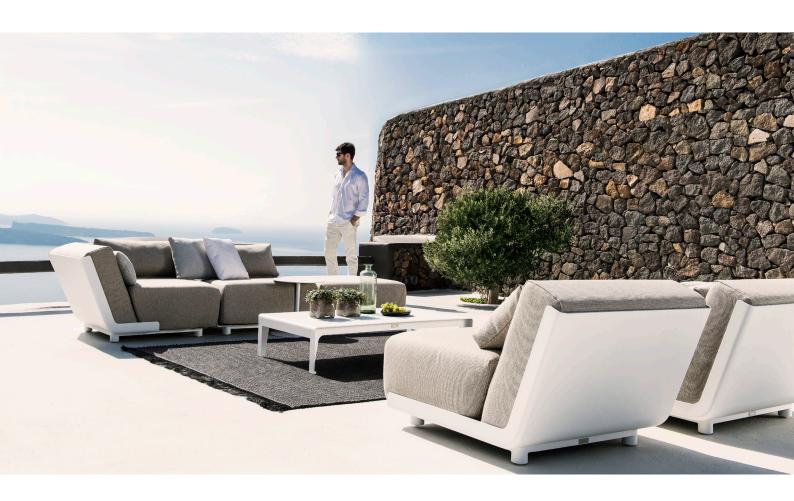

# MIRTHE SOFA STUDIO SEGERS

### **DESCRIPTION**

Mirthe Sofa is an outdoor sofa concept characterised by extra large outdoor cushions, kept in place by subtle, varnished aluminium shells. You can arrange your own personal concept simply by combining the three basic elements. The dryfoam cushion fillings have an open cell structure, allowing air to circulate freely. Water passes through the filling but dries quickly thanks to the open pores. A sophisticated palette of nearly 90 outdoor fabrics allows for endless possibilities in any kind of style.

## **MATERIALS**

• Frame: 6 mm plate aluminium powdercoated with ultra durable structure lacquer.

Open bottom structure to create optimal ventilation for the cushions.

Each module includes a connector piece to connect the individual elements.

## **CUSHIONS**

Filling in dryfoam which has an open cell structure, so air can circulate freely. Water passes through the filling, but dries quickly thanks to the large open pores, substantially inhibiting fungal growth. Fabrics available in category D, E & F.