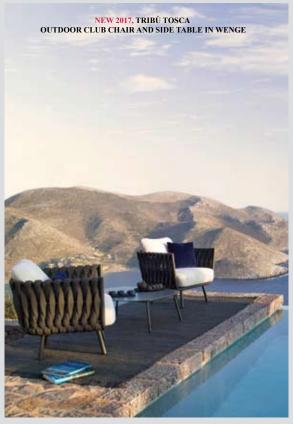

#### Tosca by Tribù New Wenge colourway 2017

The Tosca outdoor collection is warm and inviting, stylish and intriguing. Tribù for the first time called upon a female designer to create an outdoor furniture range with a more feminine touch. Monica Armani succeeded in her challenge : rounded forms, tapered legs and an elegant seating shell in powder coated stainless steel, upholstered with extra-wide braiding. The material for the braiding is genuinely innovative : foam mousse is encased in a seamless sheath of knitted textilene and polyolefine which makes the material weather-resistant, but also surprisingly soft to the touch. The seating comfort is especially pleasant, thanks to the comfortable outdoor cushions.