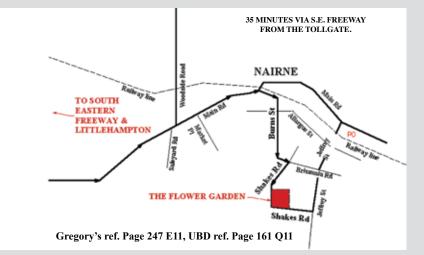

50% OFF GENEVA SOUND SYSTEMS

(floor stock only)

```
30% OFF TRIBU MOOD
DINING TABLE 220 X 100CM (floor stock only)
```

MANUTTI SWING SOFA & ARMCHAIRS SETTING 20% OFF (floor stock only)

SHAKES ROAD NAIRNE SA 5252 p: (08)8388 6126 e: sales@flowergarden.com.au

Spring/ Summer opening times: September 1 - January 31 Open Friday to Sunday 12 noon to 4pm Open by appointment : Mon. to Thurs.

Autumn/ Winter opening times: February 1 - August 31 Open by appointment, please phone first