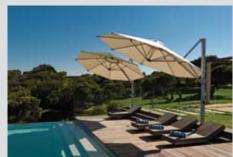

#### **Stay Cool Outdoors this Summer**

We all love to live and entertain outdoors, but we cannot forget the harmful effects the Sun can have on our skin. At The Flower Garden, we stock an extensive range of stylish and beautifully engineered umbrellas designed to protect you and your family while enjoying your outdoor living space.

The Eclipse umbrellas are able to rotate 360° and have 2 tilt positions, offering protection from the sun for most of the day. It is easy to operate with just a turn of the handle to open and close, folding neatly back to the mast. Rotation feature is a simple one hand operation. Their frames are constructed of marine grade anodized aluminium for strength and low maintenance. The fabric shade canopy is made from premium grade solution dyed acrylic canvas available in 5 standard colours. There are sizes available from 2.7m to 4m with square and octagonal shapes. The whole umbrella can be easily removed for winter storage or an optional cover is available which covers both mast and canopy in one neat package. We have demonstration models on display at The Flower Garden, see for yourself what an effective shade solution they can be.

We have installed many of our side post umbrellas over swimming pools and outdoor entertainment areas. Our installation above at Mandalay featured two of our new 3.5m Eclipse umbrellas installed parallel to each other with a detachable gutter between them (not pictured). This created a shaded area of 3.5m wide x 7m long and prevents water runoff during rain between the umbrellas. If you need shade for your family please call.