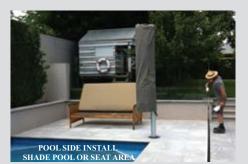

The Eclipse umbrellas are able to rotate 360° and have 2 tilt positions, offering protection from the sun for most of the day. It is easy to operate with just a turn of the handle to open and close, folding neatly back to the mast. Rotation feature is a simple one hand operation. Their frames are constructed of marine grade anodized aluminium for strength and low maintenance. The fabric shade canopy is made from premium grade solution dyed acrylic canvas available in 5 standard colours. There are sizes available from 2.7m to 4m with square and octagonal shapes. The whole umbrella can be easily removed for winter storage or an optional cover is available which covers both mast and canopy in one neat package. We have demonstration models on display at The Flower Garden, see for yourself what an effective shade solution they can be.