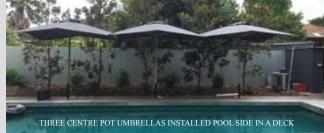

We have installed many of our side post umbrellas over swimming pools and outdoor entertainment areas. Our installation above at Mandalay featured two of our new 3.5m Eclipse umbrellas installed parallel to each other with a detachable gutter between them (not pictured). This created a shaded area of 3.5m wide x 7m long and prevents water runoff during rain between the umbrellas. If you need shade for your family please call.