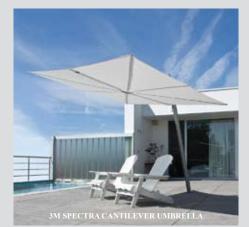

The Eclipse umbrellas are able to rotate 360° and have 2 tilt positions, offering protection from the sun for most of the day. It is easy to operate with just a turn of the handle to open and close, folding neatly back to the mast. Rotation feature is a simple one hand operation. Their frames are constructed of marine grade anodized aluminium for strength and low maintenance. The fabric shade canopy is made from premium grade solution dyed acrylic canvas available in 5 standard colours. There are sizes available from 2.7m to 4m with square and octagonal shapes. The whole umbrella can be easily removed for winter storage or an optional cover is available which covers both mast and canopy in one neat package. We have demonstration models on display at The Flower Garden, see for yourself what an effective shade solution they can be.