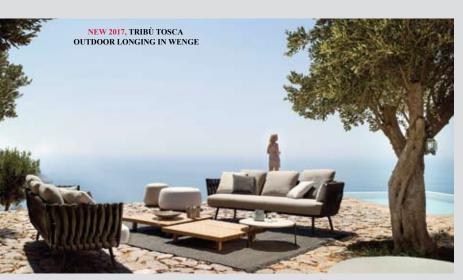

#### Tosca by Tribù New Wenge colourway 2017

The Tosca outdoor collection is warm and inviting, stylish and intriguing. Tribù for the first time called upon a female designer to create an outdoor furniture range with a more feminine touch. Monica Armani succeeded in her challenge : rounded forms, tapered legs and an elegant seating shell in powder coated stainless steel, upholstered with extra-wide braiding. The material for the braiding is genuinely innovative : foam mousse is encased in a seamless sheath of knitted textilene and polyolefine which makes the material weather-resistant, but also surprisingly soft to the touch. The seating comfort is especially pleasant, thanks to the comfortable outdoor cushions.