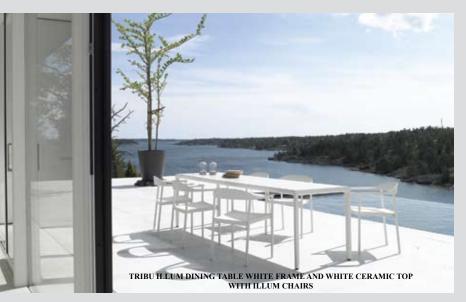

#### **Illum** by Tribu

The Illum collection refers to the classical Scandinavian furniture archetypes, translated with updated materials for outdoors. Aluminium is used like sculpted wood throughout the collection, with smooth transitions from crisp to soft lines. Functionality is paramount for Illum, without compromising on comfort and class however. The soft-curving back support provides an inviting view and seating comfort. The table with its slim legs is kept pure and simple. An extra plus of the table is that it is available in two widths: the standard 98 cm or narrow version of 71 cm. Table tops are available in Teak or Ceramic. Ceramic is available in matching or contrasting colours to the frame, 3 colours are available.