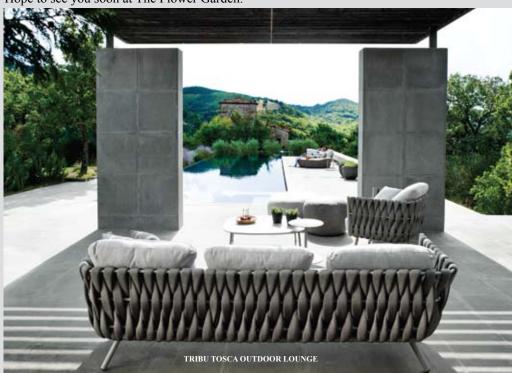

#### **SPRING SALE**

New Opening Times, Map & Contact Details

Welcome to our Summer newsletter.

Happy New Year to everyone from all of us here at the Flower Garden.

This is just a short note to inform you of some exciting new furniture ranges which have recently arrived or will be coming into store over the next few months. Our premium furniture brands Tribu, Gloster, Manutti and Vincent Sheppard continue to push the boundaries of outdoor furniture to a point where style and comfort is equal to indoor furniture. This is an ongoing development which blurs the line between in and out of the home. Most people designing a new home now consider their outdoor entertaining areas to be an integral part of their home. A prime example of this in-out philosophy is Tribu's beautiful Tosca sofa pictured below.

#### Tosca by Tribù New Wenge colourway 2017

The Tosca outdoor collection is warm and inviting, stylish and intriguing. Tribù for the first time called upon a female designer to create an outdoor furniture range with a more feminine touch. Monica Armani succeeded in her challenge : rounded forms, tapered legs and an elegant seating shell in powder coated stainless steel, upholstered with extra-wide braiding. The material for the braiding is genuinely innovative : foam mousse is encased in a seamless sheath of knitted textilene and polyolefine which makes the material weather-resistant, but also surprisingly soft to the touch. The seating comfort is especially pleasant, thanks to the comfortable outdoor cushions.