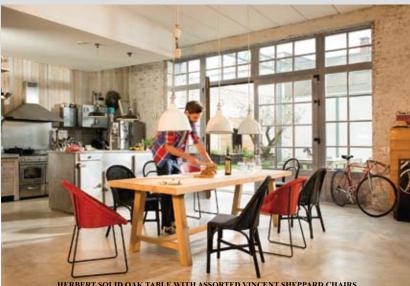

#### **Vincent Sheppard Oak Tables**

Beautiful contemporary designs using fine grain European Solid Oak and steel. Not some throw away veneered composite board here. Sustainable, Hungarian, Solid Oak built to last. Most of these designs are available in a range of sizes and those with steel frames are available in white or black. The Oak is finished with a durable clear matt varnish.

Vincent sheppard produce a wide variety of complimentary chairs with matching Oak or Metal legs to coordinate with their tables. See them on display at The Flower Garden from mid January.

HERBERT SOLID OAK TABLE WITH AS ORTED VINCENT SHEPPARD CHAIRS