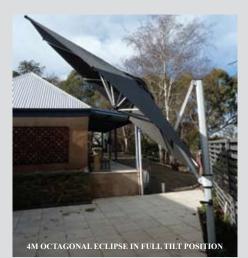

#### **Side Post Umbrellas**

The ECLIPSE side post umbrella has been designed by a team of engineers from Australia. Their aim was to provide the best side post umbrella to the Australian market.

4M OCTAGONAL ECLIPSE IN HALF TILT POSITION

The Eclipse umbrellas are able to rotate 360° and have 2 tilt positions, offering protection from the sun for most of the day. It is easy to operate with just a turn of the handle to open and close, folding neatly back to the mast. Rotation feature is a simple one hand operation. Their frames are constructed of marine grade anodized aluminium for strength and low maintenance. The fabric shade canopy is made from premium grade solution dyed acrylic canvas available in 5 standard colours. There are sizes available from 2.7m to 4m with square and octagonal shapes. The whole umbrella can be easily removed for winter storage or an optional cover is available which covers both mast and canopy in one neat package. We have demonstration models on display at The Flower Garden, see for yourself what an effective shade solution they can be.