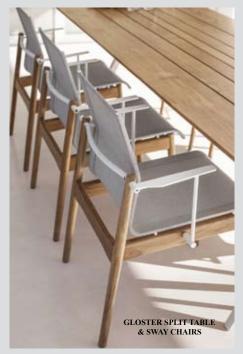

#### **Carver** by Gloster

This chic table design has legs that appear to have been sculpted from a solid block, similar to the way an artist can carve a picture into a piece of wood and create a unique piece. The table tops are available in a pumice coloured ceramic or beautiful teak slats with a buffed finish. The powder coat Aluminium frames are available in white or meteor (pictured). Carver tables come in 3 sizes 170cm, 220cm and 280cm all by 99cm wide.

Gloster make a wide selection of dining chairs which are coordinated with the same colour ways to complement the tables