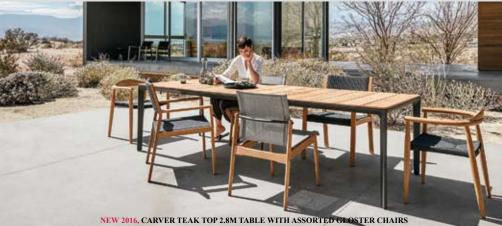

#### **Carver** by Gloster

This chic table design has legs that appear to have been sculpted from a solid block, similar to the way an artist can carve a picture into a piece of wood and create a unique piece. The table tops are available in a pumice coloured ceramic or beautiful teak slats with a buffed finish. The powder coat Aluminium frames are available in white or meteor (pictured). Carver tables come in 3 sizes 170cm, 220cm and 280cm all by 99cm wide.

Gloster make a wide selection of dining chairs which are coordinated with the same colour ways to complement the tables