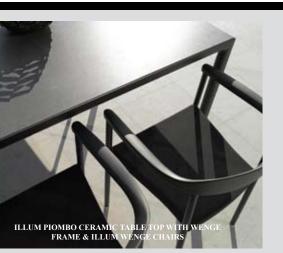

#### **Illum** by Tribu

The Illum collection refers to the classical Scandinavian furniture archetypes, translated with updated materials for outdoors. Aluminium is used like sculpted wood throughout the collection, with smooth transitions from crisp to soft lines. Functionality is paramount for Illum, without compromising on comfort and class however. The soft-curving back support provides an inviting view and seating comfort. The table with its slim legs is kept pure and simple. An extra plus of the table is that it is available in two widths: the standard 98 cm or narrow version of 71 cm. Table tops are available in Teak or Ceramic. Ceramic is available in matching or contrasting colours to the frame, 3 colours are available.