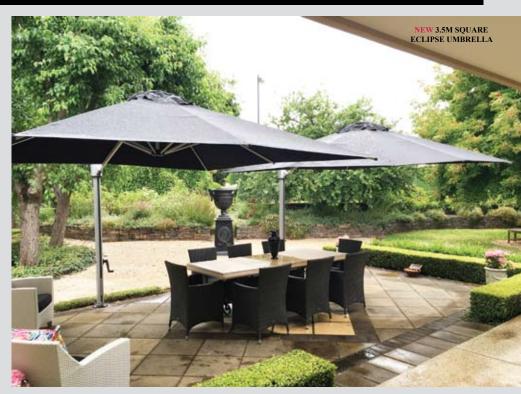

#### **Side Post Umbrellas**

The ECLIPSE side post umbrella has been designed by a team of engineers from Australia. Their aim was to provide the best side post umbrella to the Australian market.

4M OCTAGONAL ECLIPSE IN HALF TILT POSITION

We were proud to be chosen for this recent Eclipse Umbrella supply and installation at MANDALAY HOUSE & GARDEN, *an Exclusive Wedding and Event Venue*. www.mandalayhouseandgarden.com

The Eclipse umbrellas are able to rotate 360° and have 2 tilt positions, offering protection from the sun for most of the day. It is easy to operate with just a turn of the handle to open and close, folding neatly back to the mast. Rotation feature is a simple one hand operation. Their frames are constructed of marine grade anodized aluminium for strength and low maintenance. The fabric shade canopy is made from premium grade solution dyed acrylic canvas available in 5 standard colours. There are sizes available from 2.7m to 4m with square and octagonal shapes. The whole umbrella can be easily removed for winter storage or an optional cover is available which covers both mast and canopy in one neat package. We have demonstration models on display at The Flower Garden, see for yourself what an effective shade solution they can be.

We have installed many of our side post umbrellas over swimming pools and outdoor entertainment areas. Our installation above at Mandalay featured two of our new 3.5m Eclipse umbrellas installed parallel to each other with a detachable gutter between them (not pictured). This created a shaded area of 3.5m wide x 7m long and prevents water runoff during rain between the umbrellas. If you need shade for your family please call.