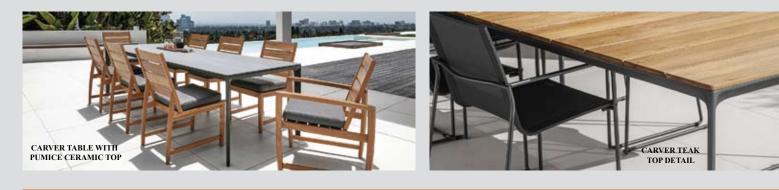

#### **Carver** by Gloster

This chic table design has legs that appear to have been sculpted from a solid block, similar to the way an artist can carve a picture into a piece of wood and create a unique piece. The table tops are available in a pumice coloured ceramic or beautiful teak slats with a buffed finish. The powder coat Aluminium frames are available in white or meteor (pictured). Carver tables come in 3 sizes 170cm, 220cm and 280cm all by 99cm wide.

Gloster make a wide selection of dining chairs which are coordinated with the same colour ways to complement the tables