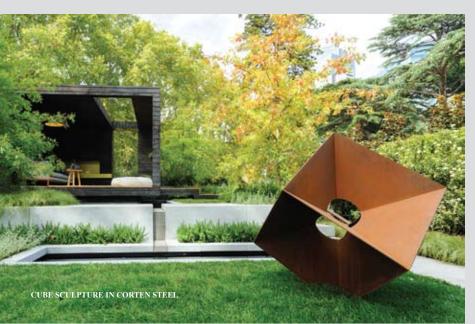

## new sculpture

Two beautiful New Sculptures have just arrived at The Flower Garden. They are both made from corrosion resistant Corten steel. Both would make a bold statement as a feature in any garden or home.

Visit soon to view more of our sculpture range.