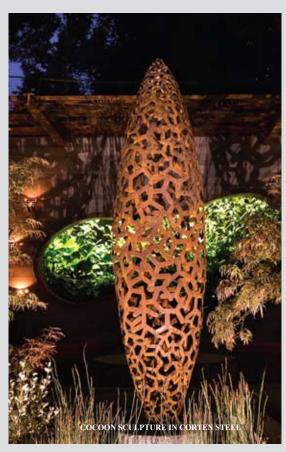

## new sculpture

Two beautiful New Sculptures have just arrived at The Flower Garden. They are both made from corrosion resistant Corten steel. Both would make a bold statement as a feature in any garden or home.

Visit soon to view more of our sculpture range.