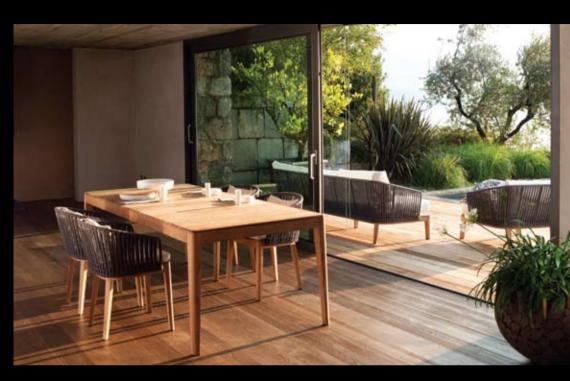

ice is forgotten'.

The Flower Garden represents internationally respected garden furniture brands – Tribu, Manutti, Gloster, Cotswold Teak, Fermob & Vincent Sheppard. Our ranges include outdoor tables in ceramic, teak, stainless steel, aluminium and glass, outdoor chairs and sofas in outdoor wicker, outdoor leather, outdoor nautic fabric and teak. Both contemporary and classic designs are available, all made for outdoor dining and lounging.

We have also selected an inspiring range of Outdoor Sculpture and Decorative Screens, Shade Umbrellas, Urns and Pots, many exclusive to The Flower Garden.

This brochure represents just a small window into the extensive ranges available. A visit to The Flower Garden will open your eyes to some amazing possibilities.



## CONTEMPORARY OUTDOOR DINING





### CONTEMPORARY OUTDOOR LOUNGING



EVERYTHING YOU NEED TO CREATE A BEAUTIFUL OUTDOOR LIVING SPACE



### CONTEMPORARY OUTDOOR LOUNGING



QUALITY IS WHAT REMAINS LONG AFTER PRICE IS FORGOTTEN!



## CLASSIC OUTDOOR TEAK



### CLASSIC FRENCH ANDUZE AND CONTEMPORARY POTS





## INNOVATIVE SHADE SOLUTIONS



# CONTEMPORARY METAL SCULPTURE





# flowergarmen



11 SHAKES ROAD NAIRNE SA 5252

p: (08)8388 6126

e: sales@flowergarden.com.au

#### September 1 - January 31

Open Friday. to Sunday. 12 noon to 4pm Open by appointment: Mon. to Thurs.

#### February 1 - August 31

Open by appointment only, please phone to make a time to visit.