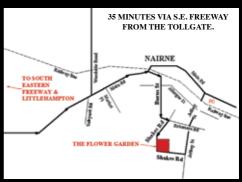

# flowergarmen

11 SHAKES ROAD NAIRNE SA 5252

p: (08)8388 6126

e: sales@flowergarden.com.au

#### September 1 - January 31

Open Friday. to Sunday. 12 noon to 4pm Open by appointment: Mon. to Thurs.

#### February 1 - August 31

Open by appointment only, please phone to make a time to visit.